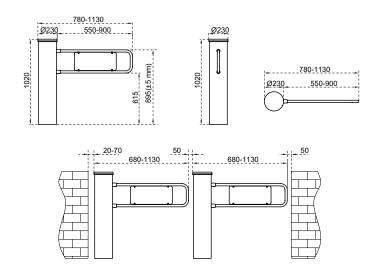

## CAME T ÖZAK

## TECHNICAL SPECIFICATIONS



## **Dimensions** (mm)



## **Technical Features**

| Place of Use                         | Indoors, outdoors                                                                                                                                                                                                                                                                                                                                                                                                                                                       |                                                                                                                                                                            |
|--------------------------------------|-----------------------------------------------------------